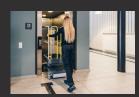

#### **MoveAround**

Operated with a joystick from the basket.

Manually movable stylish and flexible lift with 5 meters working height. Suitable for properties with high ceilings and without the requirement for mobility in an elevated position.

| Size of the platform       | 0.53 m × 0.76 m                      |
|----------------------------|--------------------------------------|
| Total load on the platform | Max 180 kg                           |
| Total number of people     | Max 1                                |
| Working height             | 5 m                                  |
| Platform height            | 3 m                                  |
| Lifting time (180 kg)      | 16 s                                 |
| Weight                     | 331 kg                               |
| Total width                | 0.76 m                               |
| Total height               | 1.66 m                               |
| Total length               | 1.16 m                               |
| Power source               | 2 pcs 12V batteries, 80Ah (C20),     |
|                            | maintenance-free                     |
| Line voltage               | 24V                                  |
| Battery charger            | 230V, 50 Hz / 60 Hz                  |
| Lifting system             | Single manoeuvred hydraulic cylinder |
| Wheels                     | ø 200 mm, polyurethane coating,      |
|                            | leaves no marks                      |
| Parking brakes             | Manual                               |
| Height of railing          | 1.1 m                                |
| Height of skirting board   | 0.15 m                               |
|                            |                                      |