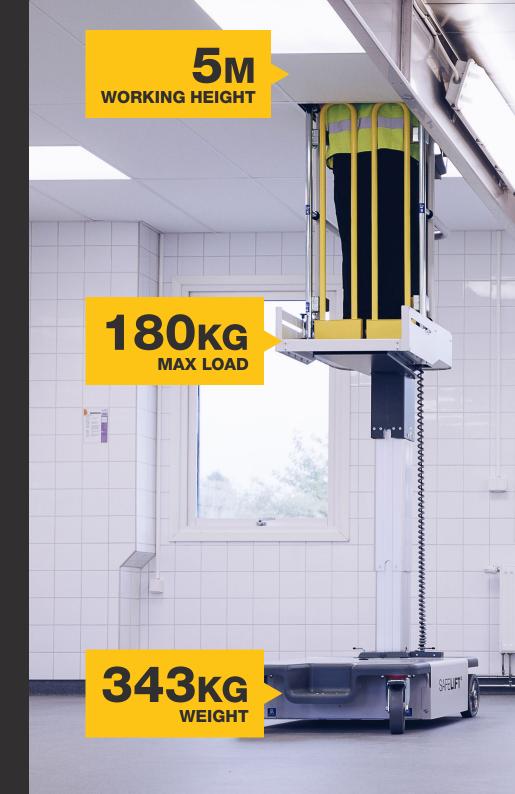

The MA50-R is a special variant of the MA50. The same features, but the MA50-R also has a retractable basket that allows you to get up into  $60\times60$  false ceilings.

| Size of the platform       | 0.56 m × 0.52 m                      |
|----------------------------|--------------------------------------|
| Total load on the platform | Max 180 kg                           |
| Total number of people     | Max 1                                |
| Working height             | 5 m                                  |
| Platform height            | 3 m                                  |
| Lifting time (180 kg)      | 16 s                                 |
| Weight                     | 343 kg                               |
| Total width                | 0.76 m                               |
| Total height               | 1.66 m                               |
| Total length               |                                      |
| Driving speed              | Lowered 4 km/h, raised 2 km/h        |
| Power source               | 2 pcs 12V batteries, 80Ah (C20),     |
|                            | maintenance-free                     |
| Line voltage               | 24V                                  |
| Battery charger            | 230V, 50 Hz / 60 Hz                  |
| Lifting system             | Single manoeuvred hydraulic cylinder |
| Wheels                     | ø 200 mm, polyurethane coating,      |
|                            | leaves no marks                      |
| Parking brakes             | Automatic                            |
| Height of railing          | 1.1 m                                |
| Height of skirting board   | 0.15 m                               |
|                            |                                      |