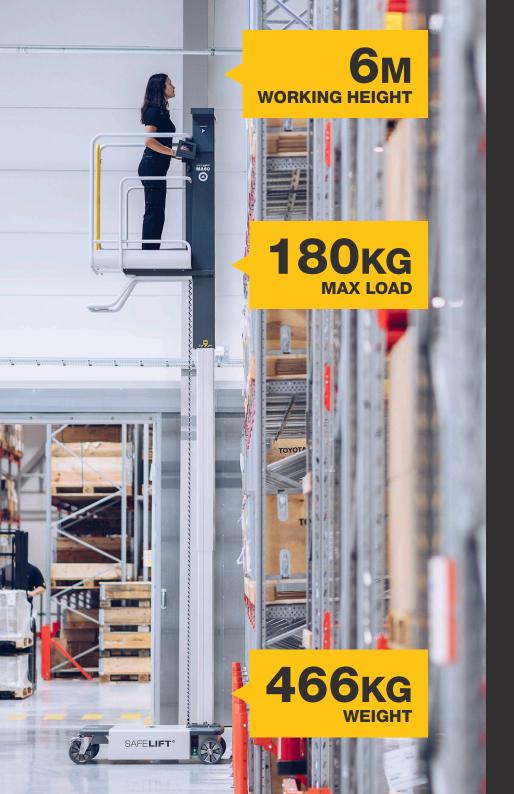

Driveable lift with a working height of 6 meters that can be disengaged for manual movement in narrow passages. Suitable for properties with extra high ceilings and demands for mobility in an elevated position.

| Size of the platform       | 0.53 m × 0.76 m                      |
|----------------------------|--------------------------------------|
| Total load on the platform |                                      |
| Total number of people     | Max 1                                |
| Working height             | 6 m                                  |
| Platform height            | 4 m                                  |
| Lifting time (180 kg)      | 18.5 s                               |
| Weight                     | 466 kg                               |
| Total width                | <b>0.</b> 76 m                       |
| Total height               | 1.98 m                               |
| Total length               | 1.16 m                               |
| Driving speed              | Lowered 3 km/h, raised 1 km/h        |
| Power source               | 2 pcs 12V batteries, 80Ah (C20),     |
|                            | maintenance-free                     |
| Line voltage               | 24V                                  |
| Battery charger            | 230V, 50 Hz / 60 Hz                  |
| Lifting system             | Single manoeuvred hydraulic cylinder |
| Wheels                     | ø 200 mm, polyurethane coating,      |
|                            | leaves no marks                      |
| Parking brakes             | Automatic                            |
| Height of railing          | 1.1 m                                |
| Height of skirting board   | 0.16 m                               |