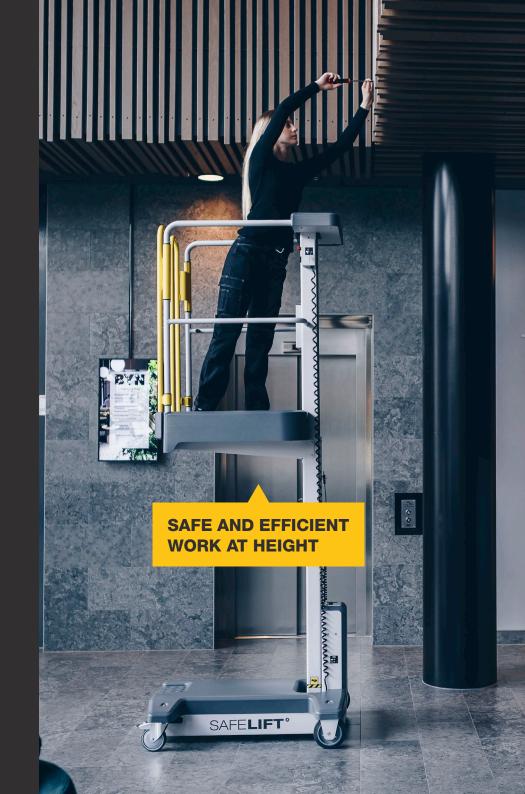

## Mast lifts for indoor use

Safelift is a series of compact and flexible mast lifts for working safely indoors. Our lifts are characterised by low entry, short turning radius and low weight.

Safelift makes work at height efficient and safe, eliminating the need for ladders.