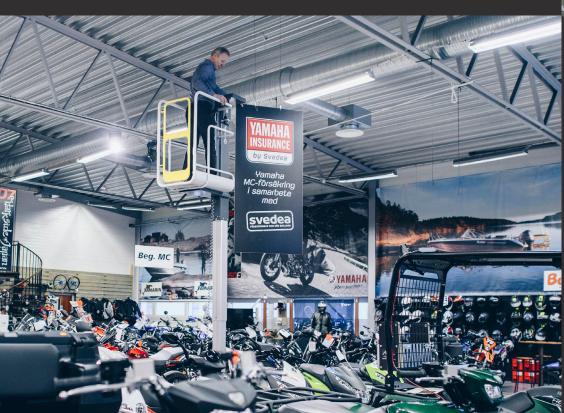

## Areas of use

Safelift's products are developed to facilitate work in, for example, trade, installation, cleaning, property upkeep, warehouse and construction industry.

All our products are easy to use and maintain. All lifts are delivered assembled and ready to start. At the end of the working day, the lift is connected to a standard wall outlet and the built-in charger charges the batteries.

# Safelift is produced in three different models

PushAround, MoveAround & StockPicker, the models are manufactured with a working height from 3.5 to 6.0 m. Safelift's mast lifts are safe and easy to use and require minimal maintenance. The lifts are delivered on EU pallets, ready for use. At the end of the working day, the lift is connected to a standard wall outlet and the built-in charger charges the batteries.