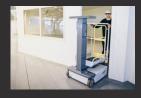

#### **PushAround**

Manually moved to where it's needed.

#### **StockPicker**

Drivable and has a height-adjustable lifting table.

Manually movable small and flexible lift with 3.5 meters working height. Suitable for properties with low ceilings and without the requirement for mobility in an elevated position.