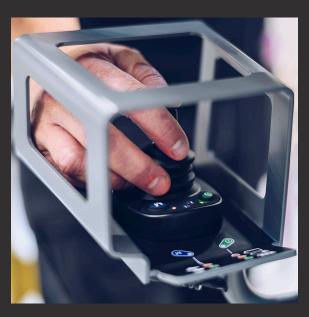

tart. At the end of the working day, the lift is connected to a standard wall outlet and the built-in charger charges the batteries.

It hardly becomes any smoother than that.





# **OUR PRODUCTS**

# Safelift is produced in three different models

PushAround, MoveAround & StockPicker, the models are manufactured with a working height from 3.5 to 6.0 m. Safelift's mast lifts are safe and easy to use and require minimal maintenance. The lifts are delivered on EU pallets, ready for use. At the end of the working day, the lift is connected to a standard wall outlet and the built-in charger charges the batteries.

Visit www.safelift.se/en for further information.



#### **PushAround**

Manually moved to where it's needed.





#### **MoveAround**

Operated with a joystick from the basket.





#### **StockPicker**

Drivable and has a height-adjustable lifting table.







Manually movable small and flexible lift with 3.5 meters working height. Suitable for properties with low ceilings and without the requirement for mobility in an elevated position.

| Size of the platform       | 0.55 m × 0.65 m                   |
|----------------------------|-----------------------------------|
| Total load on the platform | Max 130 kg                        |
| Total number of people     | Max 1                             |
| Working height             | 3.5 m                             |
| Platform height            | 1.5 m                             |
| Lifting time (130 kg)      | 14.5 s                            |
| Weight                     | 236 kg