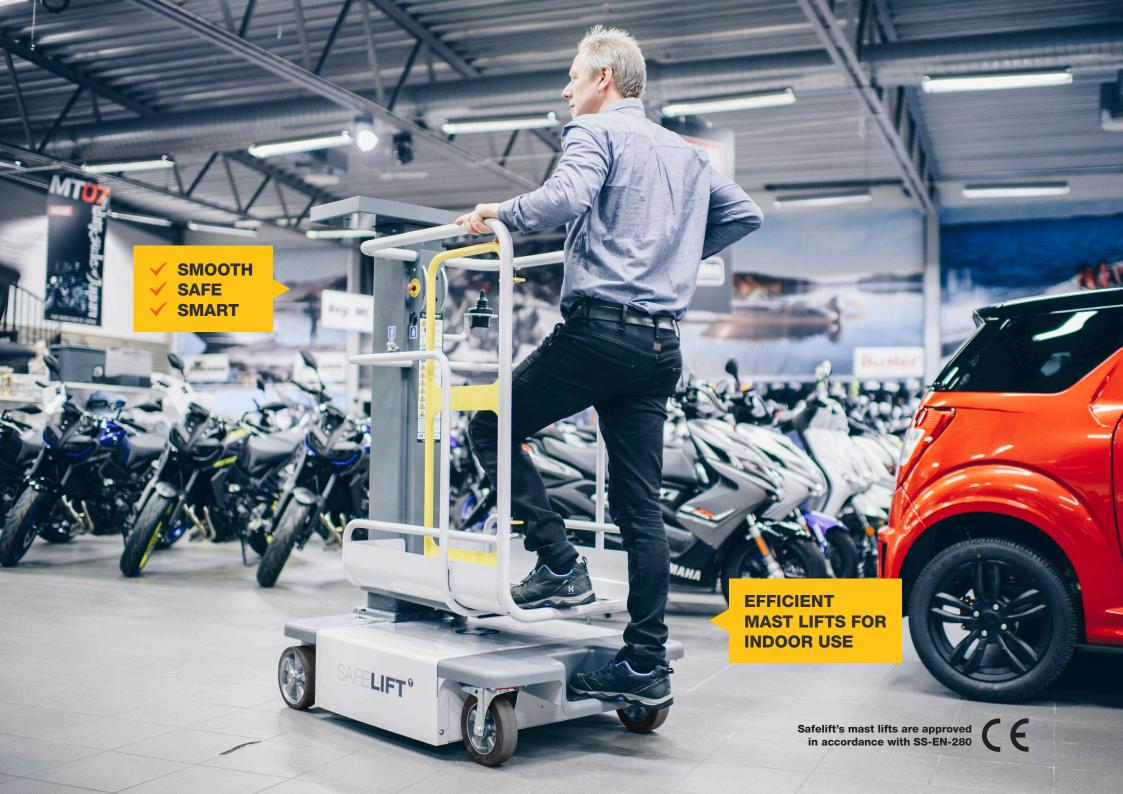

It hardly becomes any smoother than that.

# Safelift is produced in three different models

PushAround, MoveAround & StockPicker, the models are manufactured with a working height from 3.5 to 6.0 m. Safelift's mast lifts are safe and easy to use and require minimal maintenance. The lifts are delivered on EU pallets, ready for use. At the end of the working day, the lift is connected to a standard wall outlet and the built-in charger charges the batteries.

## **User friendly**

Developed with a focus on user-friendliness & ergonomics.