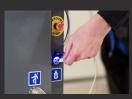

## **Decoupling**

The drive is disconnected with a simple grip and the lift is manually moved. (Applies to MA50, MA60, MA50-R & SP50)