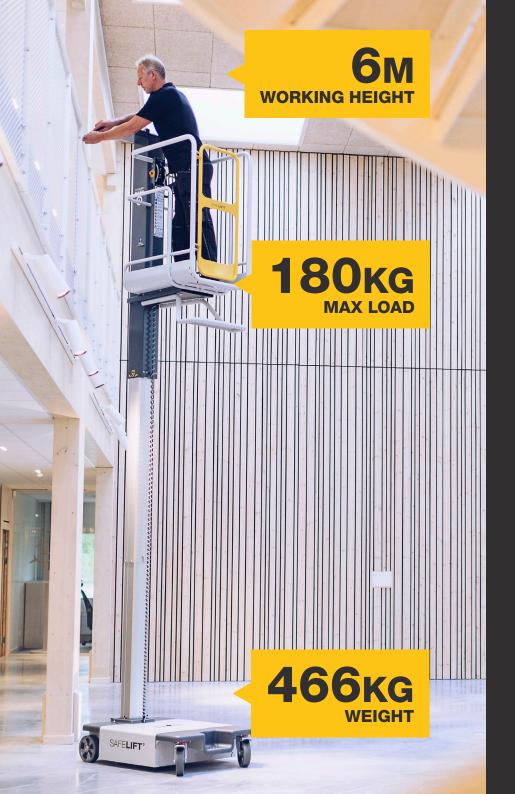

Manually movable stylish and flexible lift with 6 meters working height. Suitable for properties with high ceilings and without the requirement for mobility in an elevated position.

| Size of the platform       | 0.53 m × 0.76 m                      |
|----------------------------|--------------------------------------|
| Total load on the platform | Max 180 kg                           |
| Total number of people     | Max 1                                |
| Working height             | 6 m                                  |
| Platform height            | 4 m                                  |
| Lifting time (150 kg)      | 18.5 s                               |
| Weight                     | 466 kg                               |
| Total width                | 0.76 m                               |
| Total height               | 1.98 m                               |
| Total length               | 1 <b>.</b> 16 m                      |
| Power source               | 2 pcs 12V batteries, 80Ah (C20),     |
|                            | maintenance-free                     |
| Line voltage               | 24V                                  |
| Battery charger            | 230V, 50 Hz / 60 Hz                  |
| Lifting system             | Single manoeuvred hydraulic cylinder |
| Wheels                     | ø 200 mm, polyurethane coating,      |
|                            | leaves no marks                      |
| Parking brakes             | Automatic                            |
| Height of railing          | 1.1 m                                |
| Height of skirting board   | 0.16 m                               |