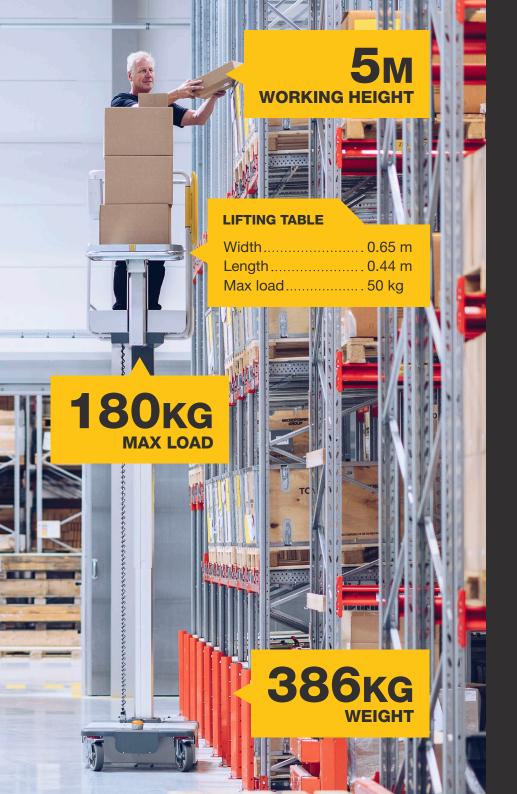

Driveable lift with height-adjustable lifting table. 5 meters working height and lifting table capacity of 50 kg. Suitable for shops and warehouses.

| Size of the platform       | 0.53 m × 0.64 m                      |
|----------------------------|--------------------------------------|
| Total load on the platform | Max 180 kg (incl. lifting table)     |
| Total number of people     | Max 1                                |
| Working height             | 5 m                                  |
| Platform height            | 3 m                                  |
| Lifting time (180 kg)      | 16 s                                 |
| Weight                     | 386 kg                               |
| Total width                | 0.76 m                               |
| Total height               | 1.73 m                               |
| Total length               | 1.48 m                               |
| Driving speed              | Lowered 4 km/h, raised 2 km/h        |
| Power source               | 2 pcs 12V batteries, 110Ah (C20),    |
|                            | maintenance-free                     |
| Line voltage               | 24V                                  |
| Battery charger            | 230V, 50 Hz / 60 Hz                  |
| Lifting system             | Single manoeuvred hydraulic cylinder |
| Wheels                     | ø 200 mm, polyurethane coating,      |
|                            | leaves no marks                      |
| Parking brakes             | Automatic                            |
| Height of railing          | 1.1 m                                |
| Height of skirting board   | 0.15 m                               |
|                            |                                      |