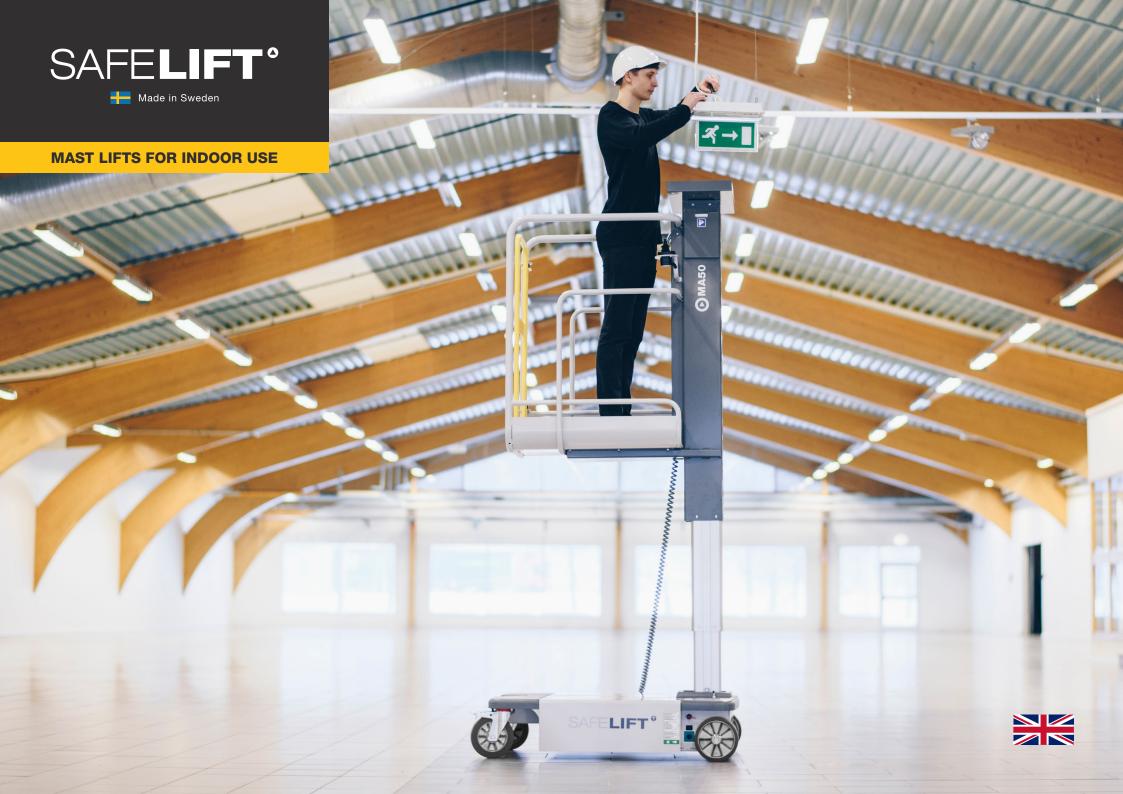

## Mast lifts for indoor use

Safelift is a series of compact and flexible mast lifts for working safely indoors. Our lifts are characterised by low entry, short turning radius and low weight.

Safelift makes work at height efficient and safe, eliminating the need for ladders.

Our lifts are manufactured in Sweden and are CE marked in accordance with the high standards of safety in the EC and EN280 standards.

## Areas of use

Safelift's products are developed to facilitate work in, for example, trade, installation, cleaning, property upkeep, warehouse and construction industry.

All our products are easy to use and maintain. All lifts are delivered assembled and ready to start. At the end of the working day, the lift is connected to a standard wall outlet and the built-in charger charges the batteries.