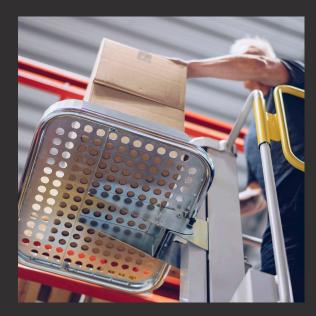

#### **StockPicker**

Drivable and has a height-adjustable lifting table.

Manually movable small and flexible lift with 3.5 meters working height. Suitable for properties with low ceilings and without the requirement for mobility in an elevated position.