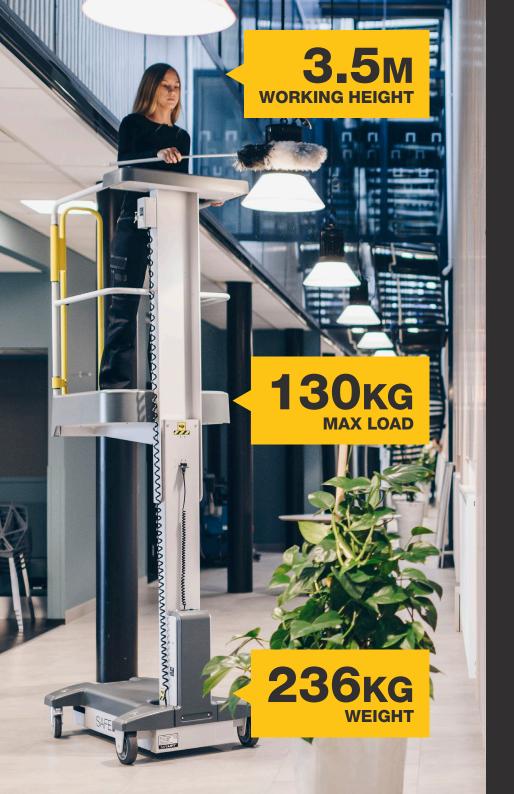

| Size of the platform       | 0.55 m × 0.65 m                   |
|----------------------------|-----------------------------------|
| Total load on the platform | Max 130 kg                        |
| Total number of people     | Max 1                             |
| Working height             | 3.5 m                             |
| Platform height            | 1.5 m                             |
| Lifting time (130 kg)      | 14.5 s                            |
| Weight                     | 236 kg                            |
| Total width                | 0.7 m                             |
| Total height               | <b>1.</b> 6 m                     |
| Total length               | 1.0 m                             |
| Power source               | 2 pcs 12V batteries, 9Ah,         |
|                            | maintenance-free                  |
| Line voltage               | 24V                               |
| Battery charger            | 230V, 50 Hz / 60 Hz               |
| Lifting system             | Electric motor, 24V DC            |
| Wheels                     | ø 160 mm (front) / 125 mm (rear), |
|                            | polyurethane coating,             |
|                            | leaves no marks                   |
| Parking brakes             | Automatic (front), Manual (rear)  |
| Height of railing          |                                   |
| Height of skirting board   | 0.15 m                            |