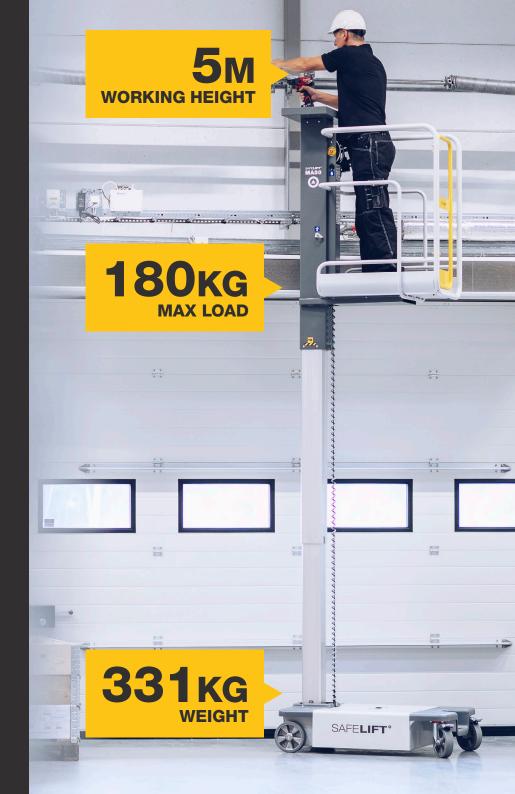

Driveable lift with a working height of 5 meters that can be disengaged for manual movement in narrow passages. Suitable for properties with high ceilings and requirements for mobility in an elevated position.

| Size of the platform       | 0.53 m × 0.76 m                      |
|----------------------------|--------------------------------------|
| Total load on the platform | Max 180 kg                           |
| Total number of people     | Max 1                                |
| Working height             | 5 m                                  |
| Platform height            | 3 m                                  |
| Lifting time (180 kg)      |                                      |
| Weight                     | 331 kg                               |
| Total width                | 0.76 m                               |
| Total height               | 1.66 m                               |
| Total length               | 1.16 m                               |
| Driving speed              | Lowered 4 km/h, raised 2 km/h        |
| Power source               | 2 pcs 12V batteries, 80Ah (C20),     |
|                            | maintenance-free                     |
| Line voltage               | 24V                                  |
| Battery charger            |                                      |
|                            | Single manoeuvred hydraulic cylinder |
| Wheels                     | ø 200 mm, polyurethane coating,      |
|                            | leaves no marks                      |
| Parking brakes             | Automatic                            |
| Height of railing          |                                      |
| Height of skirting board   |                                      |
|                            |                                      |