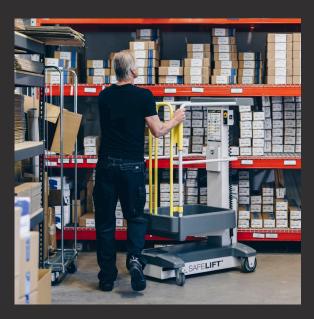

#### **StockPicker**

Drivable and has a height-adjustable lifting table.

Manually movable small and flexible lift with 3.5 meters working height. Suitable for properties with low ceilings and without the requirement for mobility in an elevated position.

Driveable lift with height-adjustable lifting table. 5 meters working height and lifting table capacity of 50 kg. Suitable for shops and warehouses.

| Size of the platform       | 0.53 m × 0.64 m                      |
|----------------------------|--------------------------------------|
| Total load on the platform | Max 180 kg (incl. lifting table)     |
| Total number of people     | Max 1                                |
| Working height             | 5 m                                  |
| Platform height            | 3 m                                  |
| Lifting time (180 kg)      | 16 s                                 |
| Weight                     | 386 kg                               |
| Total width                | 0.76 m                               |
| Total height               | 1.73 m                               |
| Total length               | 1.48 m                               |
| Driving speed              | Lowered 4 km/h, raised 2 km/h        |
| Power source               | 2 pcs 12V batteries, 110Ah (C20),    |
|                            | maintenance-free                     |
| Line voltage               | 24V                                  |
| Battery charger            | 230V, 50 Hz / 60 Hz                  |
| Lifting system             | Single manoeuvred hydraulic cylinder |
| Wheels                     | ø 200 mm, polyurethane coating,      |
|                            | leaves no marks                      |
| Parking brakes             | Automatic                            |
| Height of railing          | 1.1 m                                |
| Height of skirting board   | 0.15 m                               |
|                            |                                      |