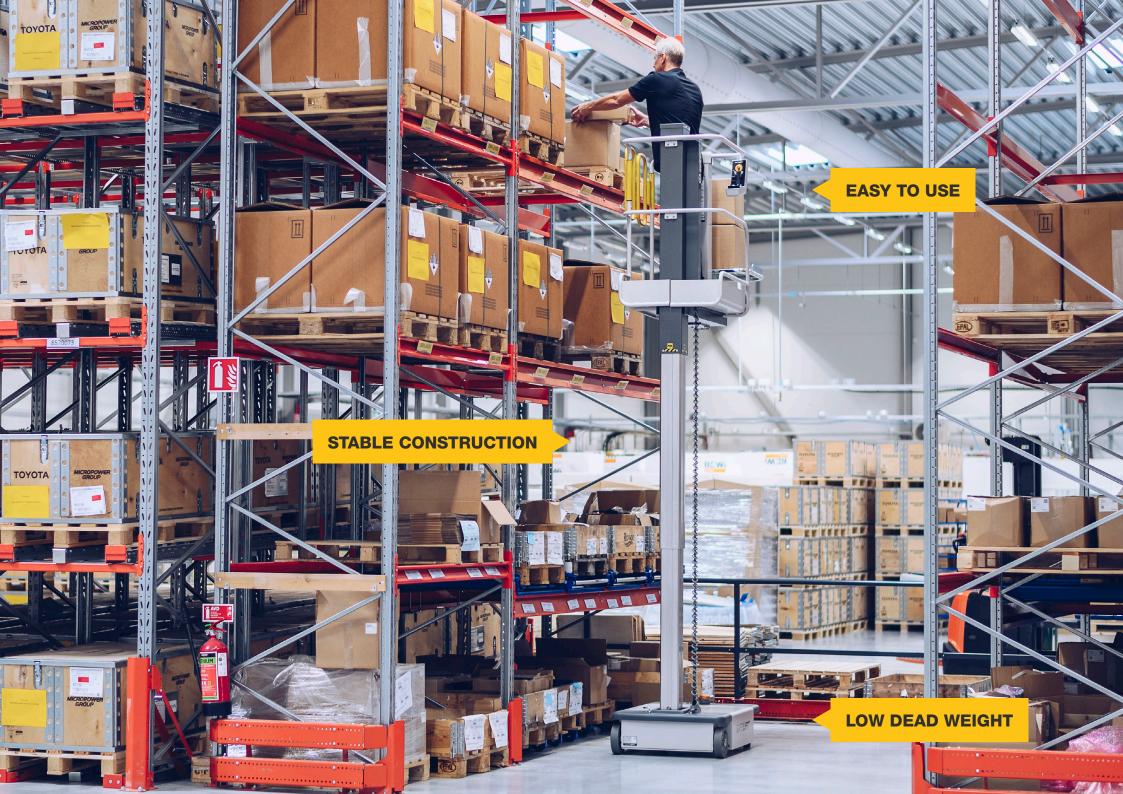

## Mast lifts for indoor use

Safelift is a series of compact and flexible mast lifts for working safely indoors. Our lifts are characterised by low entry, short turning radius and low weight.

Safelift makes work at height efficient and safe, eliminating the need for ladders.

## Areas of use

Safelift's products are developed to facilitate work in, for example, trade, installation, cleaning, property upkeep, warehouse and construction industry.

All our products are easy to use and maintain. All lifts are delivered assembled and ready to start. At the end of the working day, the lift is connected to a standard wall outlet and the built-in charger charges the batteries.

# Safelift is produced in three different models

PushAround, MoveAround & StockPicker, the models are manufactured with a working height from 3.5 to 6.0 m. Safelift's mast lifts are safe and easy to use and require minimal maintenance. The lifts are delivered on EU pallets, ready for use. At the end of the working day, the lift is connected to a standard wall outlet and the built-in charger charges the batteries.

## Low dead weight

Low dead weight enables transport in ordinary lifts and on sensitive floors.