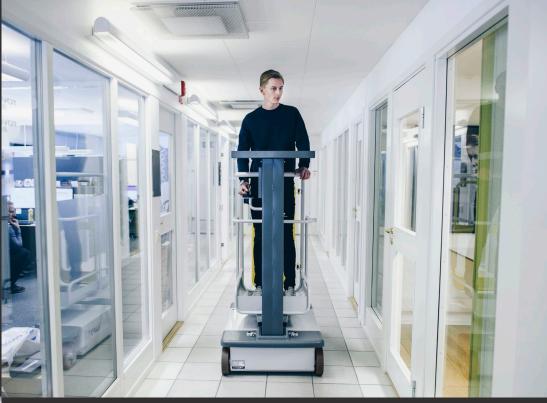

#### **PushAround**

Manually moved to where it's needed.

### **Compact**

Compact design for easy passage in tight spaces.

### **Small turning radius**

With a small turning radius of 1.2 m, the lift easily takes the corner.

Safelift is manufactured and marketed by:

Address: Låglyftar i Sverige AB

Kvarnvägen 14 SE-352 41 Växjö