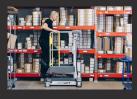

#### **StockPicker**

Drivable and has a height-adjustable lifting table.

Manually movable small and flexible lift with 3.5 meters working height. Suitable for properties with low ceilings and without the requirement for mobility in an elevated position.

Driveable lift with height-adjustable lifting table. 5 meters working height and lifting table capacity of 50 kg. Suitable for shops and warehouses.

| Size of the platform       | 0.53 m × 0.64 m                      |
|----------------------------|--------------------------------------|
| Total load on the platform | Max 180 kg (incl. lifting table)     |
| Total number of people     | Max 1                                |
| Working height             | 5 m                                  |
| Platform height            | 3 m                                  |
| Lifting time (180 kg)      | 16 s                                 |
| Weight                     | 386 kg                               |
| Total width                | 0.76 m                               |
| Total height               | 1.73 m                               |
| Total length               | 1.48 m                               |
| Driving speed              | Lowered 4 km/h, raised 2 km/h        |
| Power source               | 2 pcs 12V batteries, 110Ah (C20),    |
|                            | maintenance-free                     |
| Line voltage               | 24V                                  |
| Battery charger            | 230V, 50 Hz / 60 Hz                  |
| Lifting system             | Single manoeuvred hydraulic cylinder |
| Wheels                     | ø 200 mm, polyurethane coating,      |
|                            | leaves no marks                      |
| Parking brakes             | Automatic                            |
| Height of railing          | 1.1 m                                |
| Height of skirting board   | 0.15 m                               |
|                            |                                      |