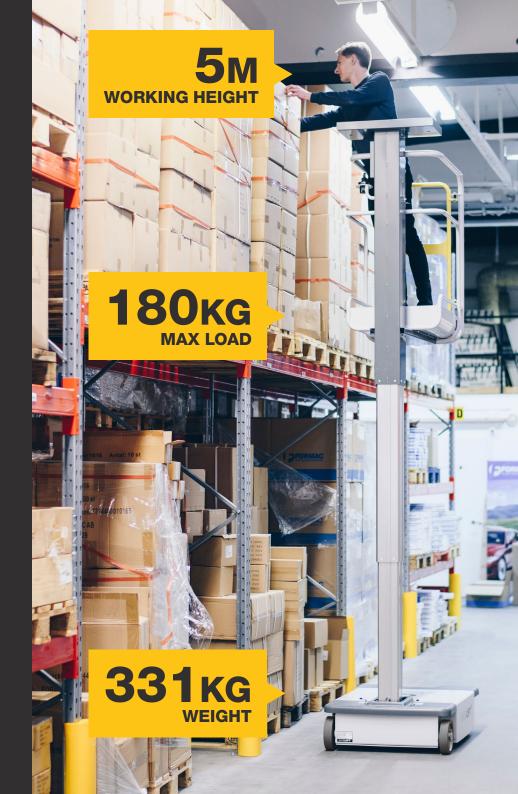

Manually movable stylish and flexible lift with 5 meters working height. Suitable for properties with high ceilings and without the requirement for mobility in an elevated position.

| Size of the platform       | 0.53 m × 0.76 m                      |
|----------------------------|--------------------------------------|
| Total load on the platform | Max 180 kg                           |
| Total number of people     | Max 1                                |
| Working height             | 5 m                                  |
| Platform height            | 3 m                                  |
| Lifting time (180 kg)      | 16 s                                 |
| Weight                     | 331 kg                               |
| Total width                | 0.76 m                               |
| Total height               | 1.66 m                               |
| Total length               | 1.16 m                               |
| Power source               | 2 pcs 12V batteries, 80Ah (C20),     |
|                            | maintenance-free                     |
| Line voltage               | 24V                                  |
| Battery charger            | 230V, 50 Hz / 60 Hz                  |
| Lifting system             | Single manoeuvred hydraulic cylinder |
| Wheels                     | ø 200 mm, polyurethane coating,      |
|                            | leaves no marks                      |
| Parking brakes             | Manual                               |
| Height of railing          | 1.1 m                                |
| Height of skirting board   | 0.15 m                               |
|                            |                                      |